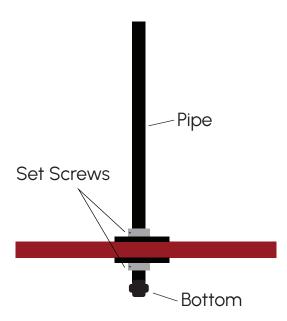

#### Step 1:

Slide your ninja obstacle onto the vertical hanging pipe so that it is mounted above the welded Bottom.

## Step 2:

Rotate each bearing so that the Set Screws are facing the same poisition. This will ensure the obstacle is balanced correctly on the pipe.

### Step 3:

Using the correct size Hex Key, tighten the set screws until they are firmly secured. Then hang the pipe with mounted obstacle on your rig.